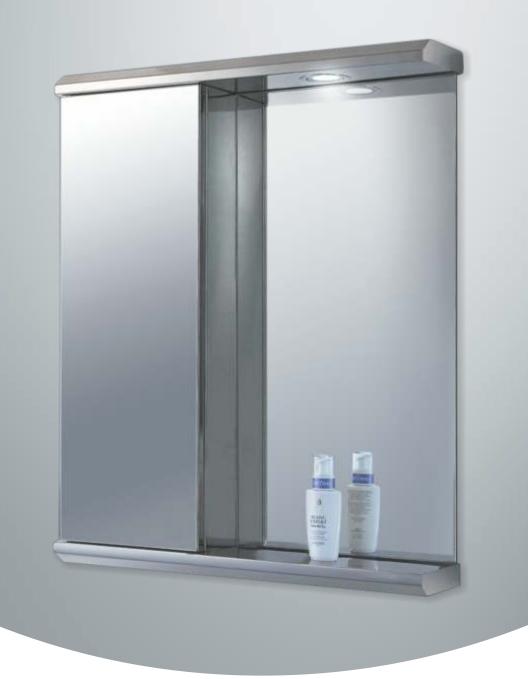

#### Door split on the side

Stainless steel bathroom MIRROR cabinet with 2 doors, 2 Shelves, with Soft Closing Hinges And 2 LED Lights

Stainless steel bathroom MIRROR Cabinet with 2 Shelves, Single Door Combined With Mirror, 1 LED light and bottom shelf, With Soft Closing Hinges.

Sizes Available CB-B6073L W 600mm x H 730mm x D 130mm

**CB-B8073L** W 800mm x H 730mm x D 130mm