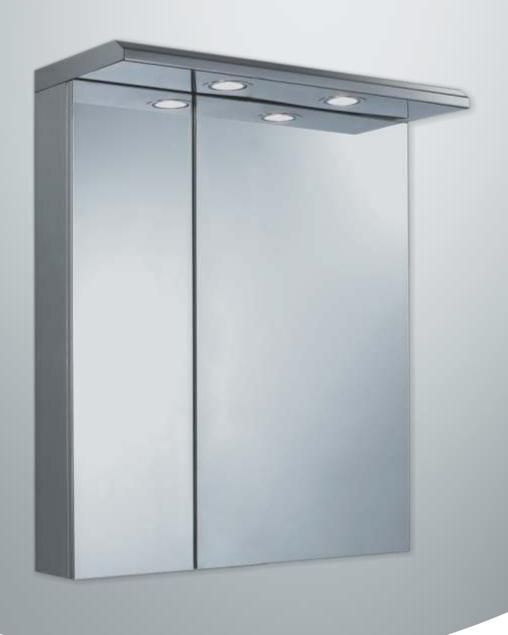

#### Door split on the side

Stainless steel bathroom MIRROR Cabinet with 2 doors, 2 Shelves, with Soft Closing Hinges.

Sizes Available CB-A5065 W 500mm x H 670mm x D 120mm

**CB-A6065** W 600mm x H 670mm x D 120mm

#### CB-A5065L

W 500mm x H 650mm x D 120mm width of door 170mm & 330mm.