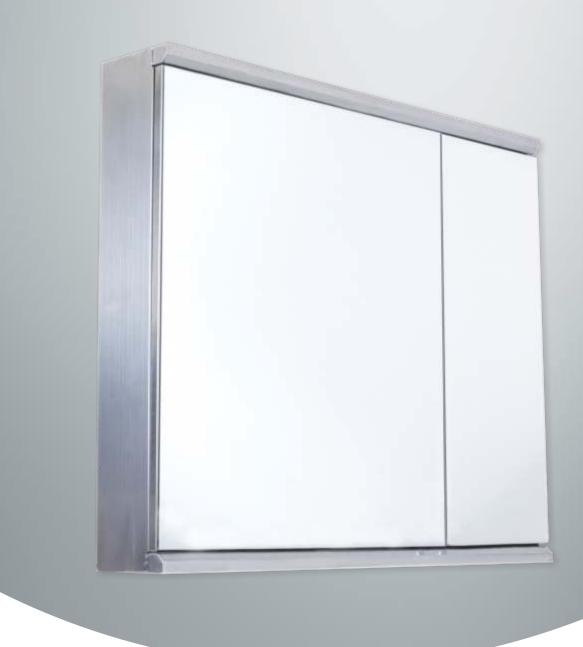

#### Door split on the side

Stainless steel bathroom MIRROR Cabinet with 2 doors, 2 Shelves, with Soft Closing Hinges.

Sizes Available CB-A5065 W 500mm x H 670mm x D 120mm

**CB-A6065** W 600mm x H 670mm x D 120mm

#### CB-A5065L

W 500mm x H 650mm x D 120mm width of door 170mm & 330mm.