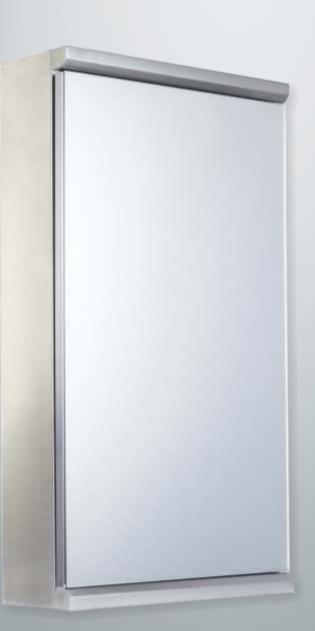

#### Door split on the side

Stainless steel bathroom MIRROR Cabinet with 2 doors, 2 Shelves, with Soft Closing Hinges.

Sizes Available CB-A5065 W 500mm x H 670mm x D 120mm

**CB-A6065** W 600mm x H 670mm x D 120mm

#### CB-A5065L

W 500mm x H 650mm x D 120mm width of door 170mm & 330mm.