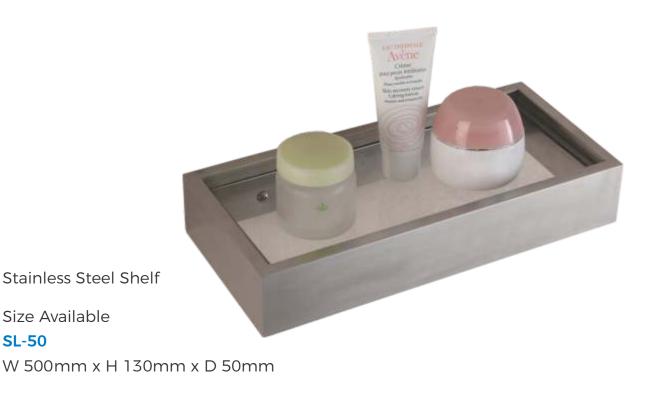

#### Door split on the side.

Stainless steel bathroom MIRROR Cabinet with 2 doors, 2 Shelves, with Soft Closing Hinges.

**SL-50** 

Stainless steel MEDICINE cabinet Single door, with 2 adjustable shelves, with soft closing hinges Can be fitted for Right or Left opening.