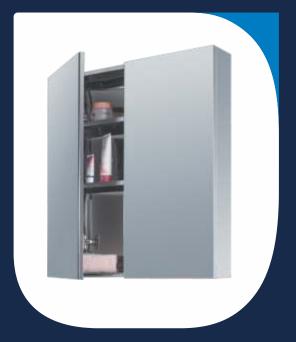

## A reflection of sheer sophistication

AK Danum offers a choice of stainless steel mirror cabinets in various shapes and sizes that echo the style of your bathroom. The easy to install range of cabinets offers:

- Silky smooth satin finish stainless steel
- Soft close hinges
- High quality mirror
- Durability
- Hygiene
- LED Lights

Stainless steel bathroom MIRROR Cabinet, with 2 Shelves, Single door Can be fitted for Right or Left door opening.

## STAINLESS STEEL MIRROR CABINETS