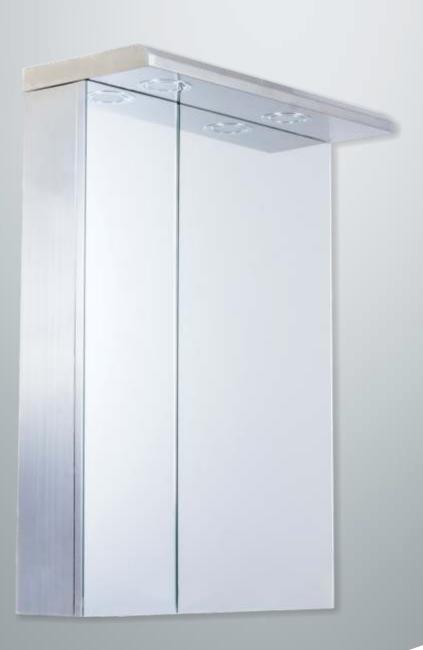

#### Door split on the side

Stainless steel bathroom MIRROR cabinet with 2 doors, 2 Shelves, with Soft Closing Hinges And 2 LED Lights

#### CB-A6065L

W 600mm x H 650mm x D 120mm