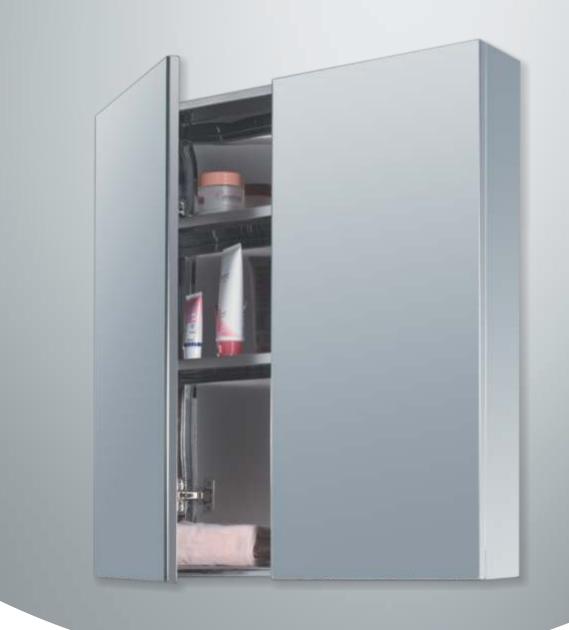

- Silky smooth satin finish stainless steel
- Soft close hinges
- High quality mirror
- Durability
- Hygiene
- LED Lights

Stainless steel bathroom MIRROR Cabinet, with 2 Shelves, Single door Can be fitted for Right or Left door opening.

#### Door split on the side.

Stainless steel bathroom MIRROR Cabinet with 2 doors, 2 Shelves, with Soft Closing Hinges.

**SL-50** 

Stainless steel MEDICINE cabinet Single door, with 2 adjustable shelves, with soft closing hinges Can be fitted for Right or Left opening.