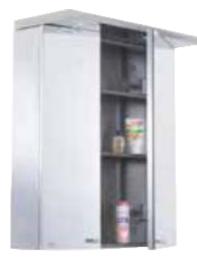

#### Door split on the side.

Stainless steel bathroom MIRROR Cabinet with 2 doors, 2 Shelves, with Soft Closing Hinges.

**SL-50** 

Stainless steel MEDICINE cabinet Single door, with 2 adjustable shelves, with soft closing hinges Can be fitted for Right or Left opening.