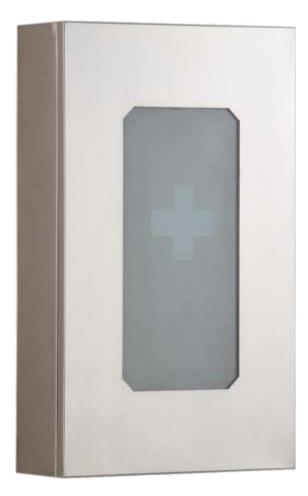

#### Door split on the side.

Stainless steel bathroom MIRROR Cabinet with 2 doors, 2 Shelves, with Soft Closing Hinges.

**SL-50** 

Stainless steel MEDICINE cabinet Single door, with 2 adjustable shelves, with soft closing hinges Can be fitted for Right or Left opening.

Size Available 1-3254 W 320mm x H 540mm x D 120mm