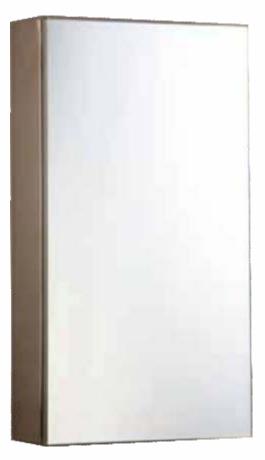

## A reflection of sheer sophistication

AK Danum offers a choice of stainless steel mirror cabinets in various shapes and sizes that echo the style of your bathroom. The easy to install range of cabinets offers:

- Silky smooth satin finish stainless steel
- Soft close hinges
- High quality mirror
- Durability
- Hygiene
- LED Lights

Stainless steel bathroom MIRROR Cabinet, with 2 Shelves, Single door Can be fitted for Right or Left door opening.

Size Available CB-A3060 W 300mm x H 600mm x D 120mm

Stainless steel bathroom MIRROR **CORNER** Cabinet, with 2 adjustable Shelves, with Soft Closing Hinges Can be fitted for Right or Left door opening.