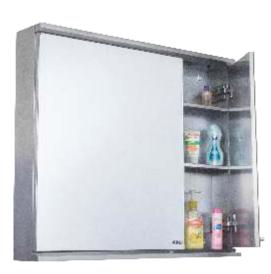

#### Door split on the side

Stainless steel bathroom MIRROR cabinet with 2 doors, 2 Shelves, with Soft Closing Hinges And 2 LED Lights

#### Door split on the side

Stainless steel bathroom MIRROR cabinet with 2 doors, 2 Shelves, with Soft Closing Hinges And 2 LED Lights

Stainless steel bathroom MIRROR Cabinet with 2 Shelves, Single Door Combined With Mirror, 1 LED light and bottom shelf, With Soft Closing Hinges.