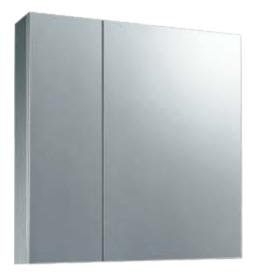

#### CB-A8065

W 800mm x H 650mm x D 120mm width of doors 250mm & 550mm.

#### Door split on the side.

Stainless steel bathroom MIRROR Cabinet with 2 doors, 2 Shelves, with Soft Closing Hinges.

**SL-50** 

Stainless steel MEDICINE cabinet Single door, with 2 adjustable shelves, with soft closing hinges Can be fitted for Right or Left opening.